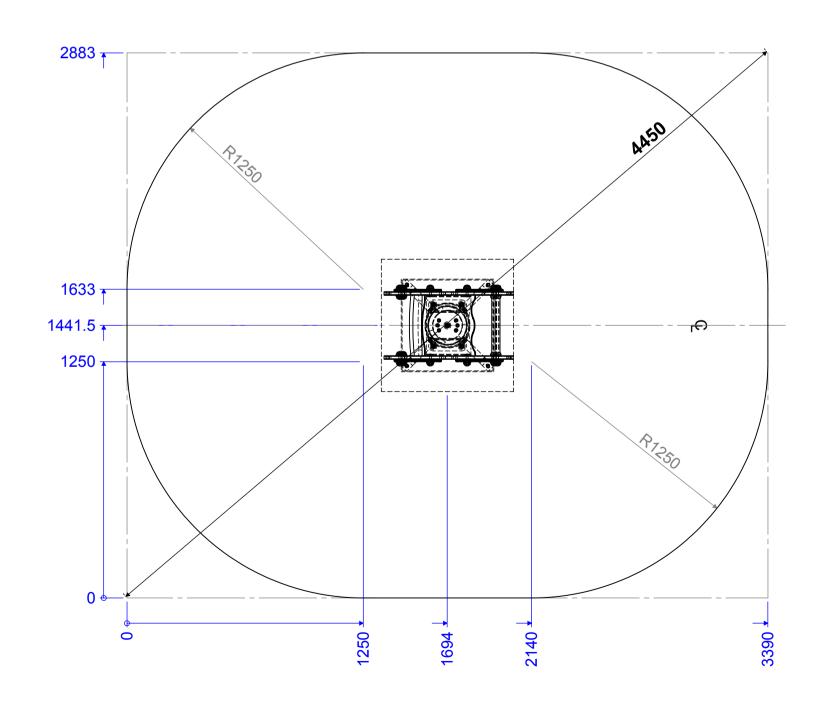

Installation information

| Item                       | Туре              | Min Qty. |
|----------------------------|-------------------|----------|
| Wetpour (m²)               | FFH 0.6 m         | 8.45     |
|                            |                   |          |
| Unit Fix (m <sup>3</sup> ) | 1:2:4<br>Concrete | 0.18     |
| Surfacing<br>Base (m³)     | MOT Type 1        | 0.84     |

DO NOT SCALE DRAWING

REVISION 04

©

SHEET 2

Butterfly Springer— Sit In with Backrest TITLE:

This drawing is for guidance only and has been produced with the BS EN1176 & BS EN 1177 standards in mind.

The installer will need to ensure compliance with their country's standards before using this drawing.