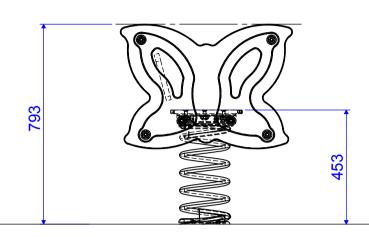

DO NOT SCALE DRAWING

REVISION 04

©

SHEET 2

Butterfly Springer— Sit In with Backrest TITLE:

This drawing is for guidance only and has been produced with the BS EN1176 & BS EN 1177 standards in mind.

The installer will need to ensure compliance with their country's standards before using this drawing.